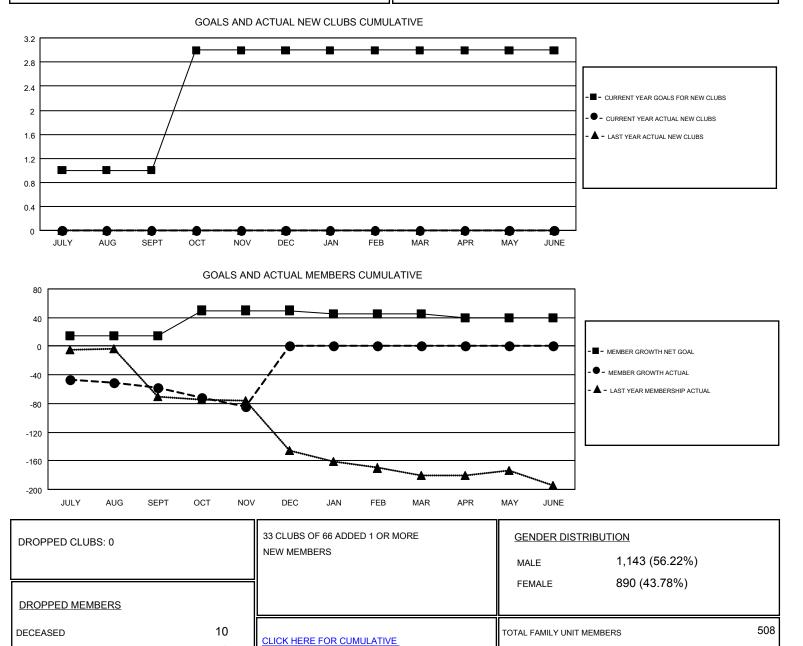

## GMT: HOWARD HUDSON

| Clubs                 |               |           |               | Members               |                           |                         |                                                    |
|-----------------------|---------------|-----------|---------------|-----------------------|---------------------------|-------------------------|----------------------------------------------------|
| RESULTS FOR 2018-2019 |               |           |               | RESULTS FOR 2018-2019 |                           |                         |                                                    |
| QUARTER               | NEW CLUB GOAL | NEW CLUBS | DROPPED CLUBS | QUARTER               | MEMBER GROWTH NET<br>GOAL | MEMBER GROWTH<br>ACTUAL | DROPPED<br>MEMBERS ACTUAL<br>(including transfers) |
| JULY/AUG/SEPT         | 1             | 0         | 0             | JULY/AUG/SEPT         | 15                        | 78                      | 129                                                |
| OCT/NOV/DEC           | 2             | 0         | 0             | OCT/NOV/DEC           | 35                        | 43                      | 66                                                 |
| JAN/FEB/MAR           | 0             | 0         | 0             | JAN/FEB/MAR           | -5                        | 0                       | 0                                                  |
| APR/MAY/JUNE          | 0             | 0         | 0             | APR/MAY/JUNE          | -5                        | 0                       | 0                                                  |